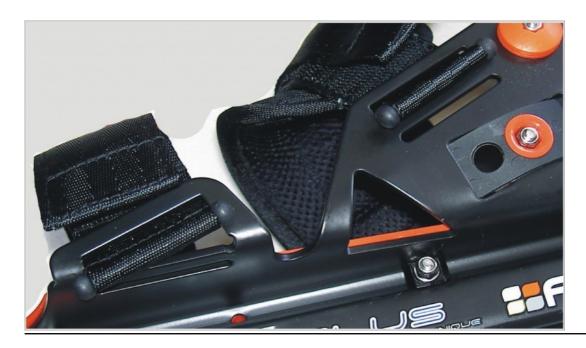

## **Important information for new VO7 PLUS owners**

On the first series of the VO7 PLUS, the belts have been installed in the **wrong position as per the picture below.** 

Before you start your first ride, please ensure that the belts are installed in the narrow slots otherwise the retaining toggle pins may slip out and break. The larger slots are meant for closing the belts across.